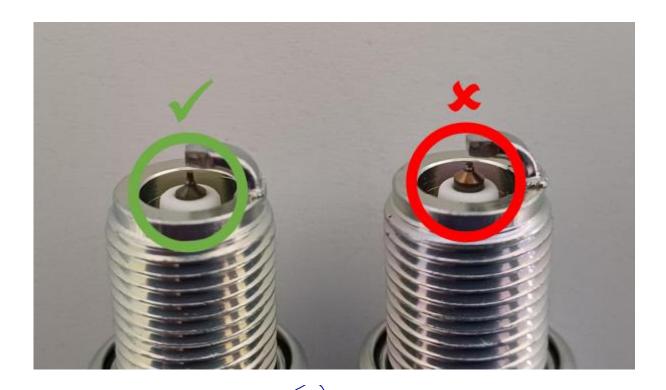

For all categories: It is only allowed to use the NGK GR8DI or NGK GR9DI as identified in the picture below on the left side and marked by the green circle.

The aftermarket part marked red circle with the extended electrode is strictly forbidden for use.